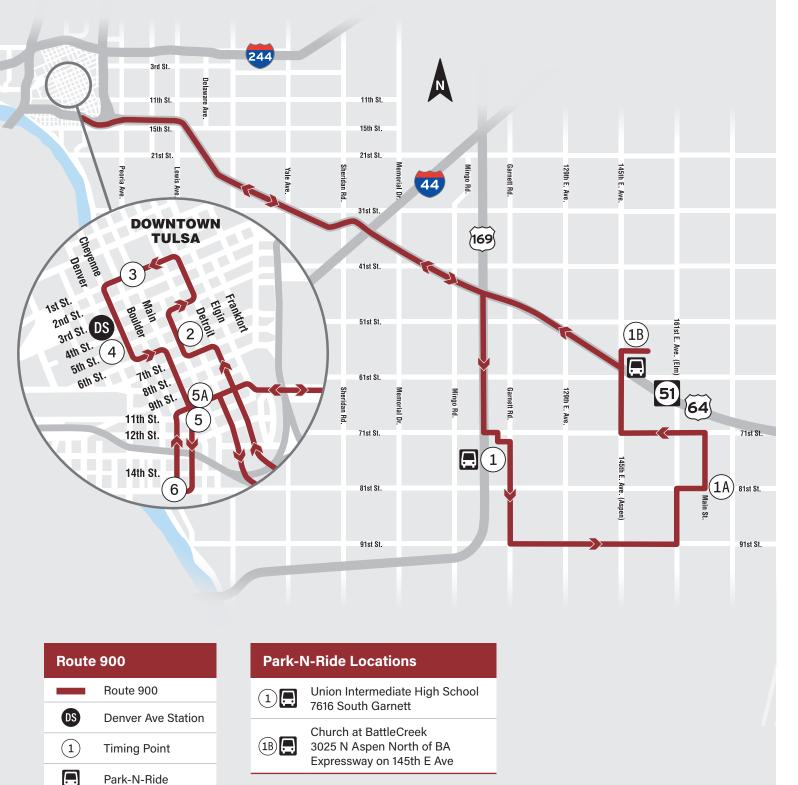

# 900

# **Downtown** → **Broken Arrow**

#### **Destination Points**

**Union Inter High** Main St & Houston St Battle Creek & 145th Ave Boston Ave & 6th St 1st St & Main St S Cheyenne Ave & W 5th St S Main St & 10th St Boulder Ave & 15th St

(918) 982-6882 TDD Info 711 MetroLinkOK.org