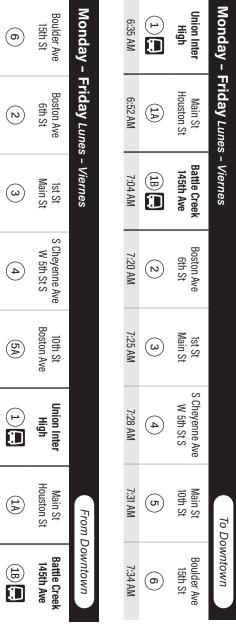

#### **Destination Points**

**Union Inter High** Main St & Houston St Battle Creek & 145th Ave Boston Ave & 6th St 1st St & Main St S Cheyenne Ave & W 5th St S Main St & 10th St Boulder Ave & 15th St

(918) 982-6882 TDD Info 711 MetroLinkOK.org

5:10 PM 5:13 PM 5:16 PM 5:21 PM 5:24 PM 5:47 PM 6:04 PM 6:16 PM

Monday - Friday only, there is no Saturday service for the route 900.

**Express Fare**: Route 900 is priced at the Express rate or \$2.00 for an adult. Look at the table above for more information. An additional fare of .25 cents may be required for non-express pass holders.